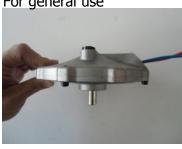

For electric brush cutter

For general use

| 1                   | 2                   | 3         | 4     | 5                                       | 6            | 7         |
|---------------------|---------------------|-----------|-------|-----------------------------------------|--------------|-----------|
| Upper case of motor | Lower case of motor | Fan cover | Shaft | Upper metal fitting on the circular saw | Brush holder | Brush cap |