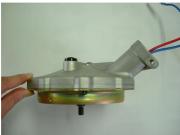

For electric brush cutter

For general use

| 1                   | 2                   | 3         | 4     | 5                                       | 6            | 7         |
|---------------------|---------------------|-----------|-------|-----------------------------------------|--------------|-----------|
| Upper case of motor | Lower case of motor | Fan cover | Shaft | Upper metal fitting on the circular saw | Brush holder | Brush cap |