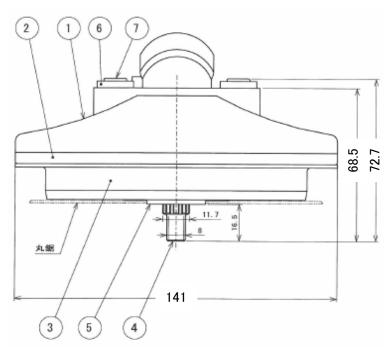

For electric brush cutter

For general use

| 1                   | 2                   | 3         | 4     | 5                                       | 6            | 7         |
|---------------------|---------------------|-----------|-------|-----------------------------------------|--------------|-----------|
| Upper case of motor | Lower case of motor | Fan cover | Shaft | Upper metal fitting on the circular saw | Brush holder | Brush cap |

| Parts Number | CMO3BA350I1                             |  |  |  |
|--------------|-----------------------------------------|--|--|--|
| Rated Output | 350W ( High output type is negotiable ) |  |  |  |
| Diameter     | ф141mm                                  |  |  |  |
| Shaft        | ф8mm                                    |  |  |  |
| Weight       | About 890g( without Fan cover, etc. )   |  |  |  |
| Speed        | 3,500∼6,000rpm                          |  |  |  |
| Control      | Converter for exclusive use             |  |  |  |